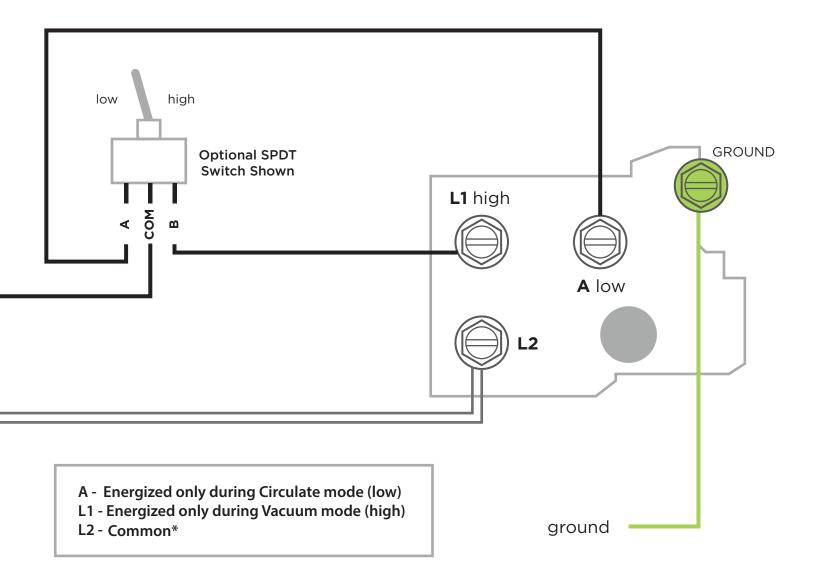

**WARNING:** Before installing this product, read and follow all warning notices and instructions accompanying this pump. Failure to follow safety warnings and instructions can result in severe injury, death, or property damage.

- Common refers to a wire that remains energized, while the other wires are switched.
- Terminals L1 & A should NEVER be energized at the same time.
- A Single Pole Double Throw Switch (SPDT) is shown. There are many options for controlling EcoPump. Options include a mechanical time clock or programmable pool controllers. A Double Pole Double Throw (DPDT) switch may be used to control multiple devices from the same switch (ultraviolet system, salt system, etc.)